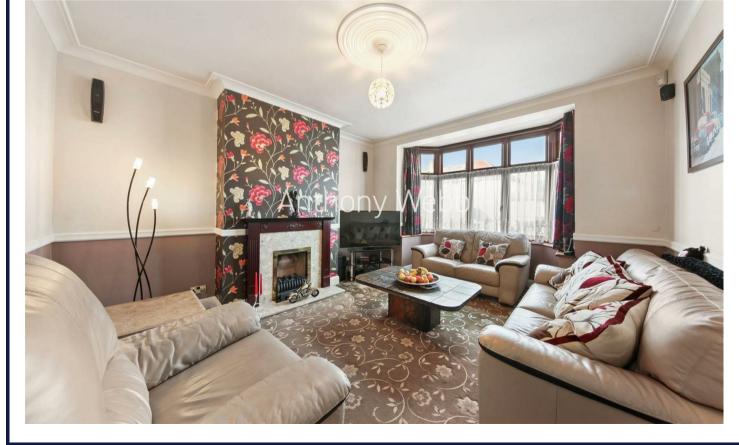

Hallway with under stairs cupboard • Living room with bay window and fireplace • Dining room with wood flooring and doors to garden • Galley kitchen with wood work surfaces, integral appliances and door to garden • First floor landing with access to loft (potential to convert) • Two double bedrooms with built in wardrobes • Single bedroom • Modern family bath/shower room • Double gazing • Gas central heating • Paved hardstanding to front • Brick built outhouse to rear • Rear garden with paved patio area, outside w.c and lawn area • Gated Rear Access •