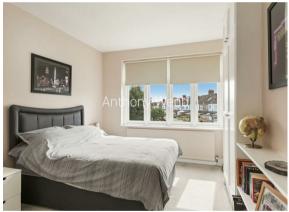

Hallway with under stairs cupboard • Living room with bay window and fireplace • Dining room with wood flooring and doors to garden • Galley kitchen with wood work surfaces, integral appliances and door to garden • First floor landing with access to loft (potential to convert) • Two double bedrooms with built in wardrobes • Single bedroom • Modern family bath/shower room • Double gazing • Gas central heating • Paved hardstanding to front • Brick built outhouse to rear • Rear garden with paved patio area, outside w.c and lawn area • Gated Rear Access •