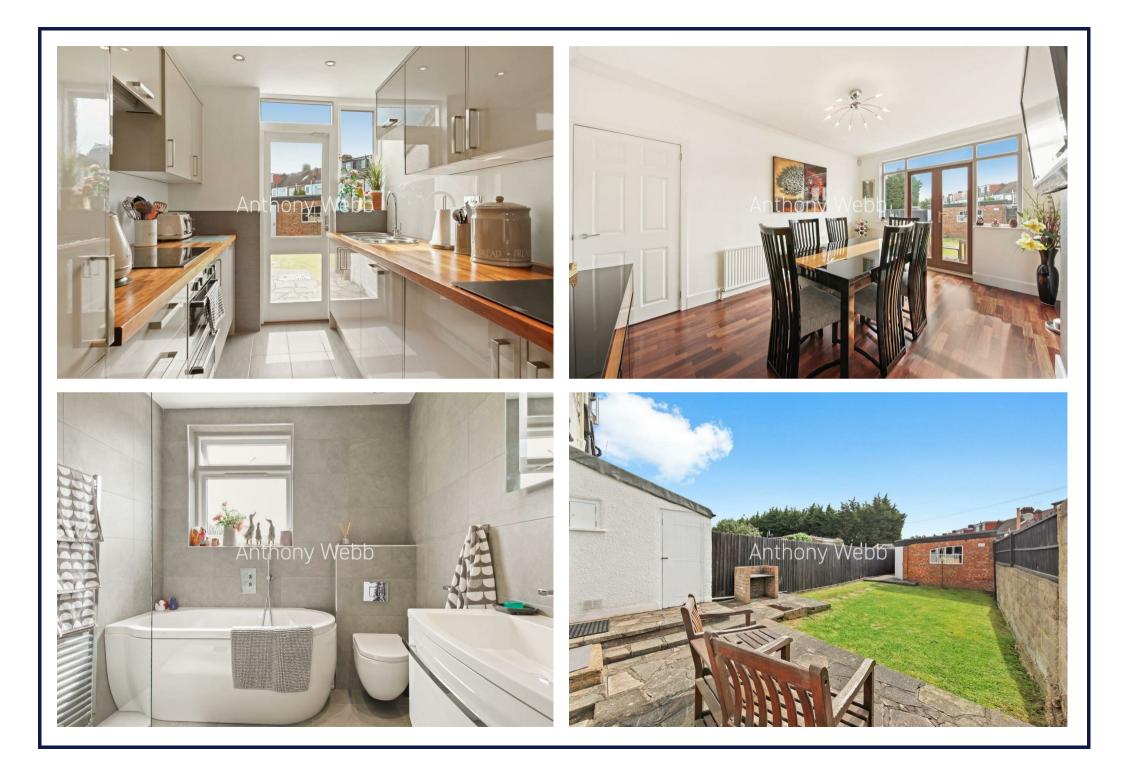

Hallway with under stairs cupboard • Living room with bay window and fireplace • Dining room with wood flooring and doors to garden • Galley kitchen with wood work surfaces, integral appliances and door to garden • First floor landing with access to loft (potential to convert) • Two double bedrooms with built in wardrobes • Single bedroom • Modern family bath/shower room • Double gazing • Gas central heating • Paved hardstanding to front • Brick built outhouse to rear • Rear garden with paved patio area, outside w.c and lawn area • Gated Rear Access •